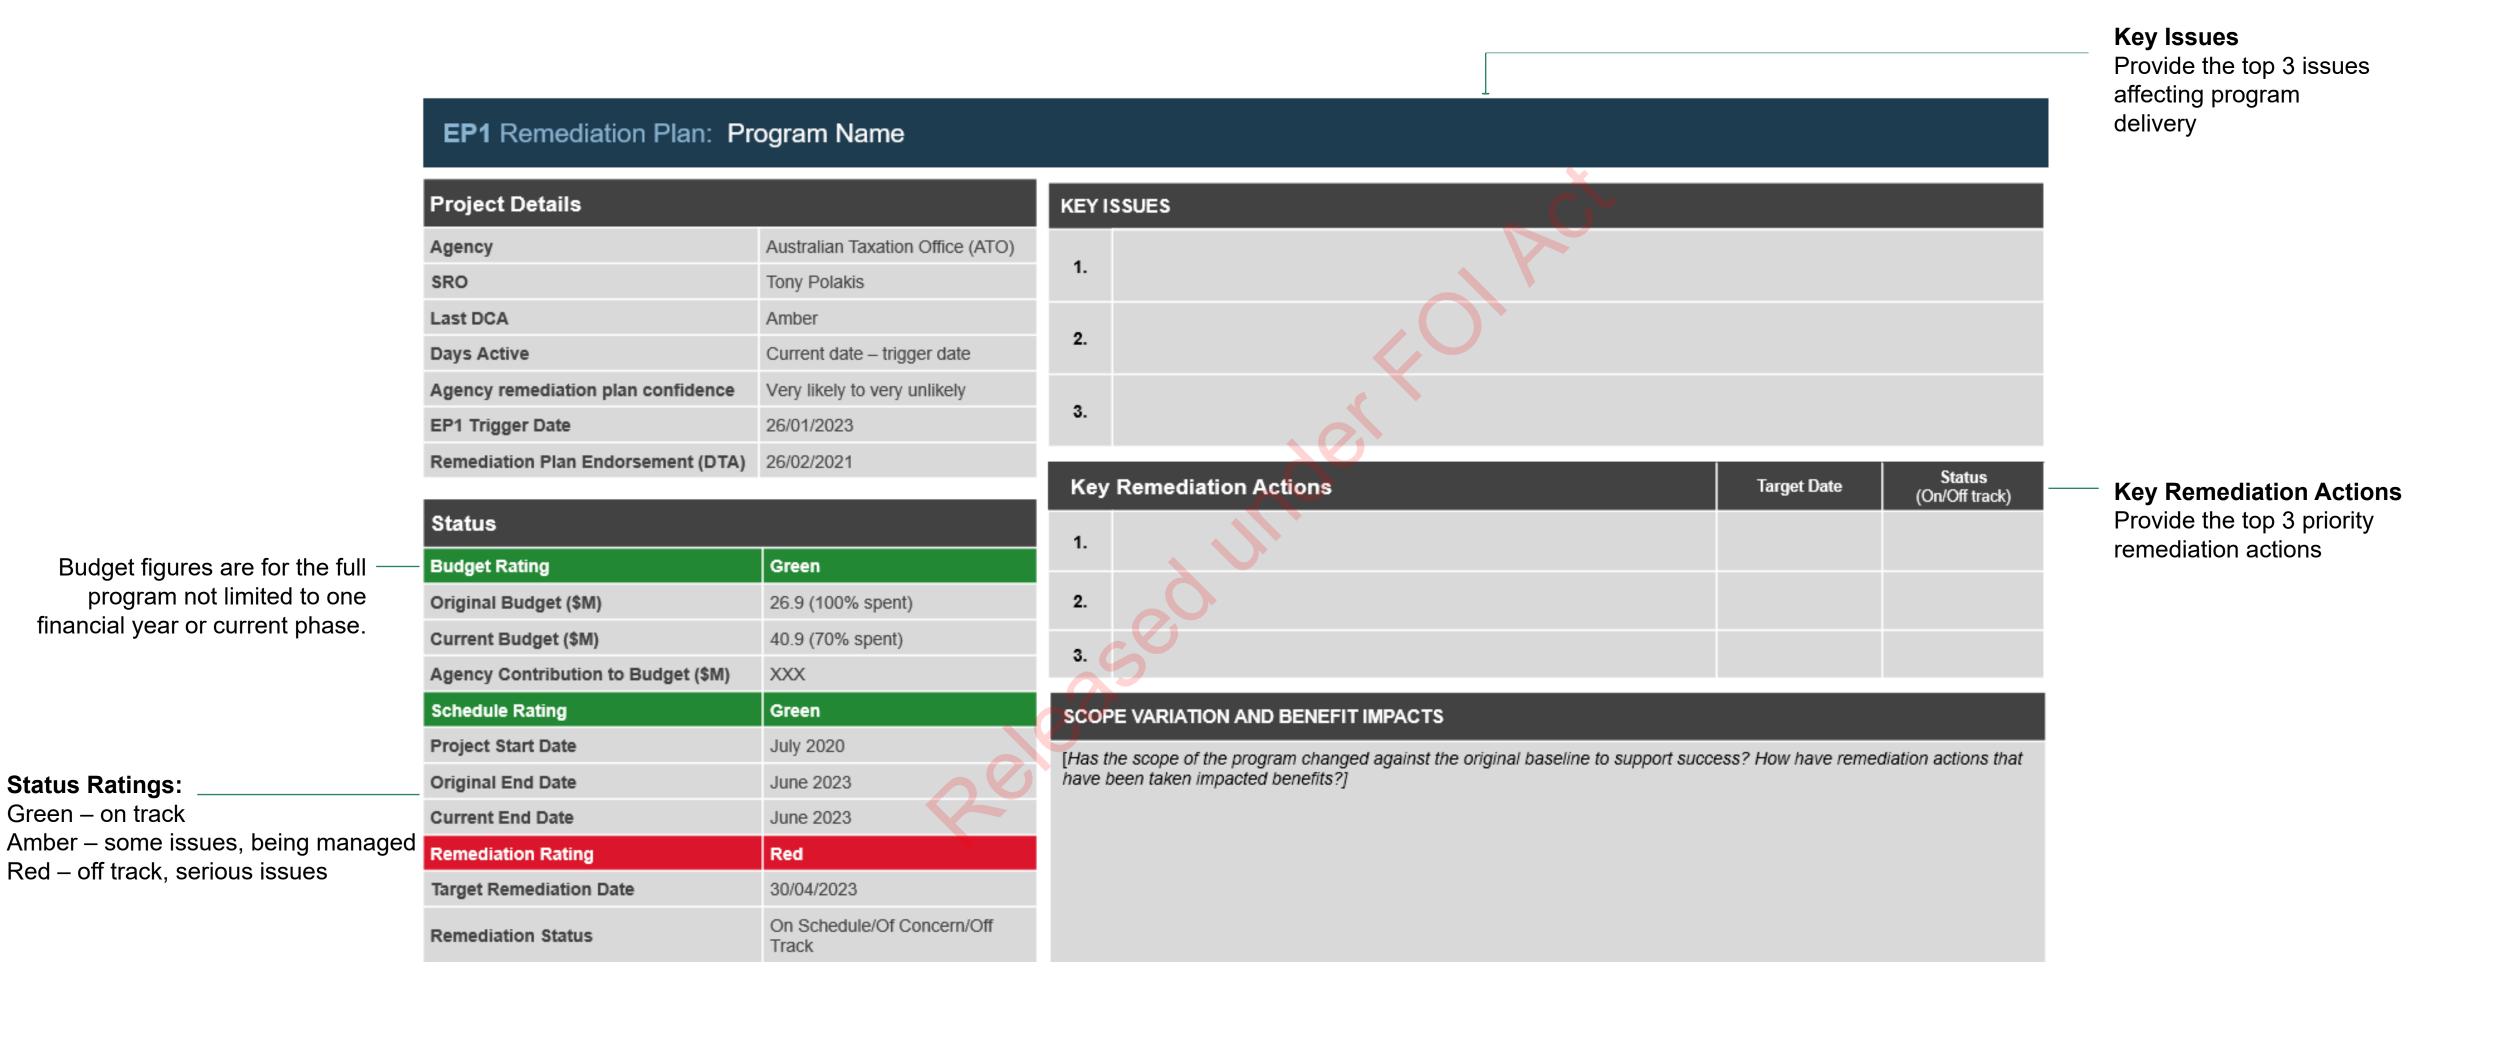

## EP1 Remediation Plan: Program Name

| Project Details                    |  |
|------------------------------------|--|
| Agency                             |  |
| SRO                                |  |
| Last DCA                           |  |
| Days Active                        |  |
| Agency remediation plan confidence |  |
| EP1 Trigger Date                   |  |
| Remediation Plan Endorsement (DTA) |  |

| Remediation Fian Endorsement (BTA)  |                                     |  |  |  |
|-------------------------------------|-------------------------------------|--|--|--|
| Status                              |                                     |  |  |  |
| Budget Rating                       | Green/Amber/Red                     |  |  |  |
| Original Budget (\$M)               |                                     |  |  |  |
| Current Budget (\$M)                |                                     |  |  |  |
| Agency Contribution to Budget (\$M) |                                     |  |  |  |
| Schedule Rating                     | Green/Amber/Red                     |  |  |  |
| Project Start Date                  |                                     |  |  |  |
| Original End Date                   |                                     |  |  |  |
| Current End Date                    |                                     |  |  |  |
| Remediation Rating                  | Green/Amber/Red                     |  |  |  |
| Target Remediation Date             |                                     |  |  |  |
| Remediation Status                  | On Schedule/Of Concern/Off<br>Track |  |  |  |

| KEY | ISSUES |
|-----|--------|
| 1.  |        |
| 2.  |        |
| 3.  |        |

| Key Remediation Actions | Target Date | <b>Status</b><br>(On/Off track) |
|-------------------------|-------------|---------------------------------|
| 1.                      |             |                                 |
| 2.                      |             |                                 |
| 3.                      |             |                                 |

## SCOPE VARIATION AND BENEFIT IMPACTS

[Has the scope of the program changed against the original baseline to support success? How have remediation actions that have been taken impacted benefits?]